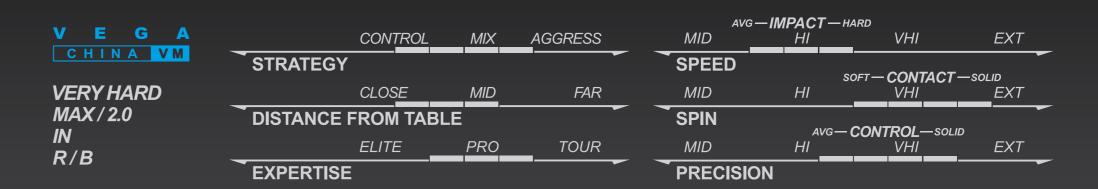

PLASTIC BALL READY - FOR TOP PROFESSIONALS

DYNAMIC FRICTION against slipperiness

Unprecedented control and extreme angle shots

|           |            |           |     |         |           |    | AVG — <b>IMPAC</b> | [ — HARD               |
|-----------|------------|-----------|-----|---------|-----------|----|--------------------|------------------------|
| V ASIA    |            | CONTROL   | MIX | AGGRESS | MID       | HI | VHI                | EXT                    |
|           | STRATEGY   |           |     |         | SPEED     |    |                    |                        |
|           |            |           |     |         |           |    | soft – CONTAC      | T — SOLID              |
| VERY HARD |            | CLOSE     | MID | FAR     | MID       | HI | VHI                | EXT                    |
| MAX / 2.0 | DISTANCE F | ROM TABLE |     |         | SPIN      |    |                    |                        |
| IN        |            |           |     |         |           |    | AVG — <b>(</b>     | <b>CONTROL</b> – SOLID |
| R/B       |            | ELITE     | PRO | TOUR    | MID       | HI | VHI                | EXT                    |
| K/D       | EXPERTISE  |           |     |         | PRECISION |    |                    |                        |