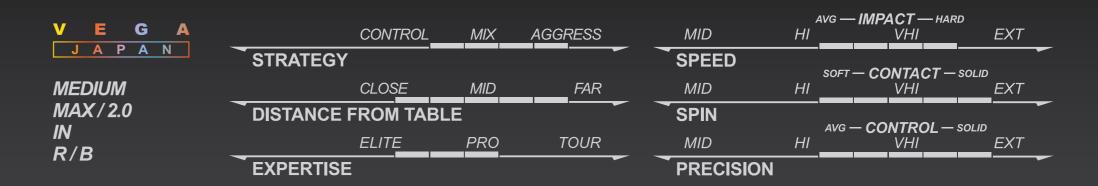

Topspin weapon for professional players Innovative energy efficiency and extreme fee.

V E G A

| V E G A     | CONTROL           | MIX | AGGRESS | AVG —— <b>IMP.</b><br>MID | ACT — HAR<br>HI | vHI                    | EXT          |
|-------------|-------------------|-----|---------|---------------------------|-----------------|------------------------|--------------|
|             | STRATEGY          |     |         | SPEED                     | SOET -          | – <b>CONTACT</b> – sol | IID.         |
| SOFT        | CLOSE             | MID | FAR     | MID                       | HI              | VHI                    | EXT          |
| MAX/2.0/1.8 | DISTANCE FROM TAB | LE  |         | SPIN                      |                 | AVG — CONT             | FPOL — SOLID |
| IN<br>R/B   | ELITE             | PRO | TOUR    | MID                       | HI              | VHI                    | EXT          |
| -           | EXPERTISE         |     |         | PRECISIO                  | N .             |                        |              |